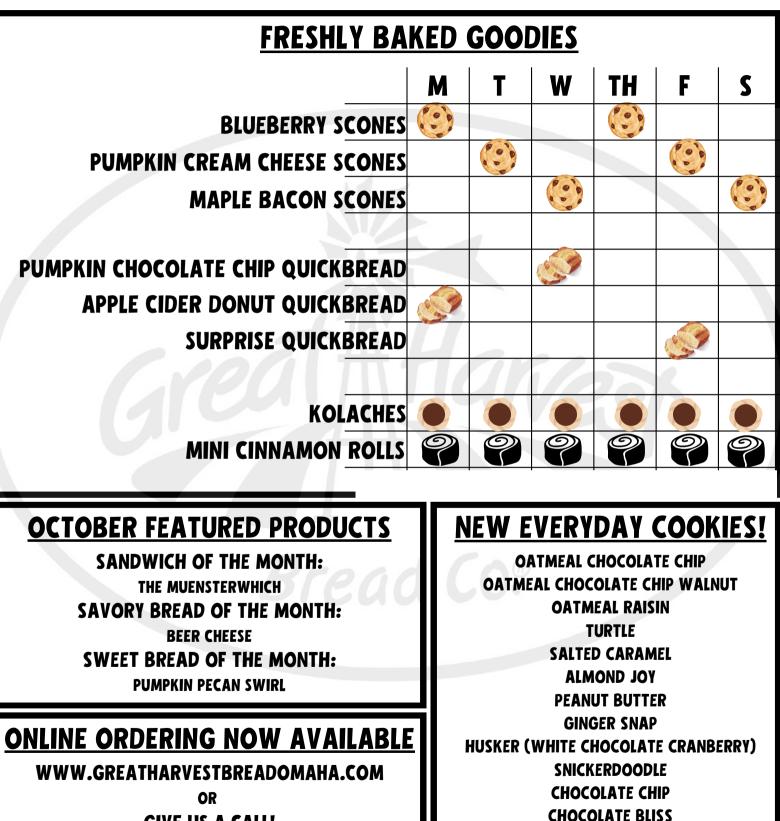

|     |          |          |     |   |   |
| MULTIGRAIN SOURDOUGH           | 1   |          |          |     |   |   |
| NINE GRAIN                     |     | 6        | R        |     |   |   |
| <b>OLD FASHIONED WHITE</b>     |     |          |          | (11 |   |   |
| <b>ORIGINAL SOURDOUGH</b>      | (11 |          |          |     |   |   |
| POPEYE                         |     |          |          |     |   |   |
| SPECIALTY SOURDOUGH            |     |          |          |     |   |   |
| TOMATO HERB                    |     |          |          |     |   |   |
| SAVORY BREAD OF THE MONTH      |     |          |          |     |   |   |
| SWEET BREAD OF THE MONTH       |     |          |          |     |   |   |

## **OCTOBER BAKE SCHEDULE**

## **ROCKBROOK VILLAGE**



**OATMEAL SCOTCHIES** 

GIVE US A CALL!

402.390.9988