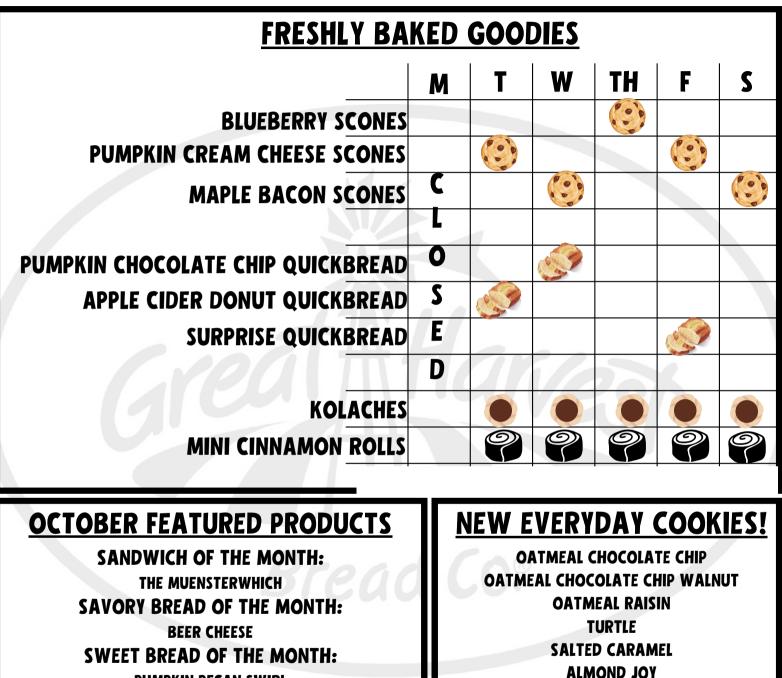

HOLE WHEAT         | L  |   |    |    |     |   |
| LOW-CARB: CINNAMON BURST  | 0  |   | IV |    |     |   |
| LOW-CARB: DAKOTA          | S  |   |    |    |     |   |
| LOW-CARB: THE CARBURETOR  | E  |   |    |    |     |   |
| MULTIGRAIN SOURDOUGH      | D  |   |    |    |     |   |
| NINE GRAIN                | ad | 6 | Ø  |    |     |   |
| OLD FASHIONED WHITE       |    |   |    |    | (1) |   |
| ORIGINAL SOURDOUGH        |    |   |    |    |     |   |
| ΡΟΡΕΥΕ                    |    |   |    |    |     |   |
| SPECIALTY SOURDOUGH       |    |   |    |    |     |   |
| TOMATO HERB               |    |   |    |    |     |   |
| SAVORY BREAD OF THE MONTH |    |   |    |    |     |   |
| SWEET BREAD OF THE MONTH  |    |   |    |    |     |   |

## **OCTOBER BAKE SCHEDULE**

## DUNDEE



**PUMPKIN PECAN SWIRL** 

## **ONLINE ORDERING NOW AVAILABLE**

WWW.GREATHARVESTBREADOMAHA.COM

OR

GIVE US A CALL!

402.551.8800

OATMEAL CHOCOLATE CHIP OATMEAL CHOCOLATE CHIP WALNUT OATMEAL RAISIN TURTLE SALTED CARAMEL ALMOND JOY PEANUT BUTTER GINGER SNAP HUSKER (WHITE CHOCOLATE CRANBERRY) SNICKERDOODLE CHOCOLATE CHIP CHOCOLATE BLISS OATMEAL SCOTCHIES