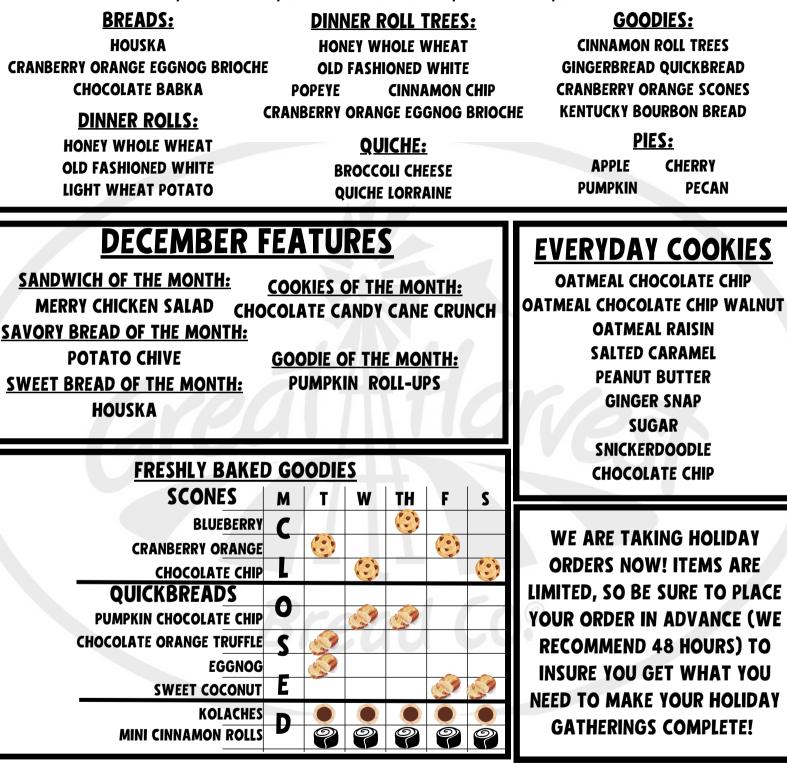

## DUNDEE DECEMBER BAKE SCHEDULE

## HANDCRAFTED BREADS

|                           | Μ | T | W | TH  | F | S |
|---------------------------|---|---|---|-----|---|---|
| AMERICAN RYE              |   |   |   |     |   |   |
| CHALLAH                   |   |   |   |     |   |   |
| CHEDDAR GARLIC            |   |   |   |     |   |   |
| CRACKED PEPPER PARMESAN   |   |   |   |     |   |   |
| CINNAMON CHIP             | C |   |   |     |   |   |
| CINNAMON SWIRL            |   |   |   |     |   |   |
| DAKOTA                    |   |   |   |     |   |   |
| HONEY WHOLE WHEAT         |   | 3 |   |     |   |   |
| LOW-CARB: CINNAMON BURST  | 0 |   |   |     |   |   |
| LOW-CARB: DAKOTA          | S |   |   | 3   |   |   |
| LOW-CARB: THE CARBURETOR  |   |   |   |     |   |   |
| NINE GRAIN                | E |   |   |     |   |   |
| OLD FASHIONED WHITE       |   | 1 |   | (1) |   |   |
| ORIGINAL SOURDOUGH        | V |   | Ø |     |   |   |
| ΡΟΡΕΥΕ                    |   | 5 |   |     |   |   |
| SPECIALTY SOURDOUGH       |   |   |   |     |   |   |
| SAVORY BREAD OF THE MONTH |   |   |   |     |   |   |
| SWEET BREAD OF THE MONTH  |   |   |   |     |   |   |

CHECK OUT OUR HOLIDAY BAKE SCHEDULE ON THE BACK!!!